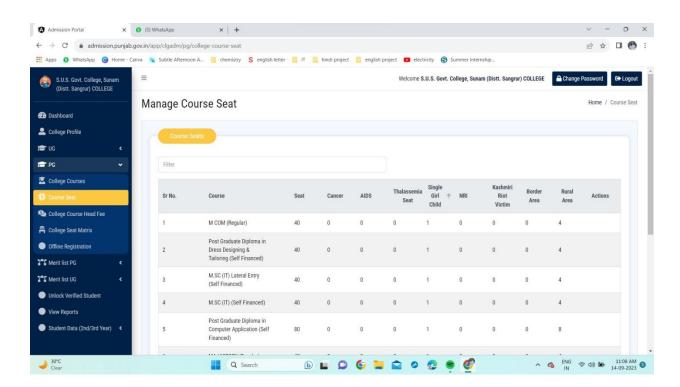

# S.U.S. Govt. College, Sunam

Established in 1969, NAAC Accredited-Grade B (CGPA 2.72) **Affiliated to:** Punjabi University, Patiala **E-mail:**gcsunam@gmail.com, **College website:** www.susgcsunam.com, **Tel:** 01676-220134

## 6.2.2: Institution implements e-governance in its operations

1. Student Admission and Support

## **College Contact**



## **College Prospectus**



## **College Admission Portal**



## Rank List



## Govt. Admission Portal





## Course Wise Seats





## Course Content



#### Time Table



## Club and Societies



# Statutory Cell



## **Extension Activities**



## Students Feedback



# E-Content (Blended mode Study)



## Students Grievance



## Alumni