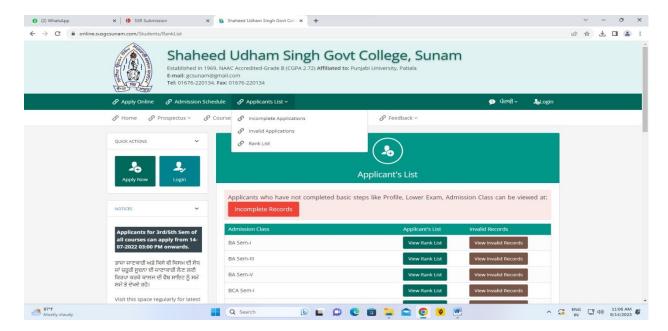

# S.U.S. Govt. College, Sunam

Established in 1969, NAAC Accredited-Grade B (CGPA 2.72) **Affiliated to:** Punjabi University, Patiala **E-mail:**gcsunam@gmail.com, **College website:** www.susgcsunam.com, **Tel:** 01676-220134

## 6.2.2: Institution implements e-governance in its operations

1. Student Admission and Support

## **College Contact**



## **College Prospectus**



## **College Admission Portal**



## Rank List



## Govt. Admission Portal





## Course Wise Seats





## Course Content



#### Time Table



## Club and Societies



# Statutory Cell



## **Extension Activities**



## Students Feedback



# E-Content (Blended mode Study)



## Students Grievance



## Alumni