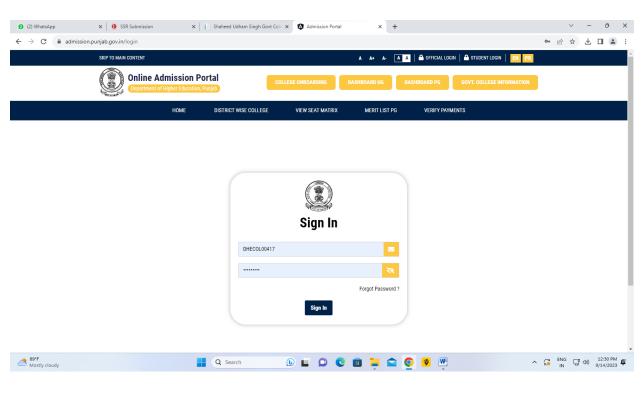

# S.U.S. Govt. College, Sunam

Established in 1969, NAAC Accredited-Grade B (CGPA 2.72) **Affiliated to:** Punjabi University, Patiala **E-mail:**gcsunam@gmail.com, **College website:** www.susgcsunam.com, **Tel:** 01676-220134

## 6.2.2: Institution implements e-governance in its operations

1. Student Admission and Support

## **College Contact**



## **College Prospectus**



## **College Admission Portal**



## Rank List



## Govt. Admission Portal





## Course Wise Seats





## Course Content



#### Time Table



## Club and Societies



# Statutory Cell



## **Extension Activities**



## Students Feedback



# E-Content (Blended mode Study)



## Students Grievance



## Alumni