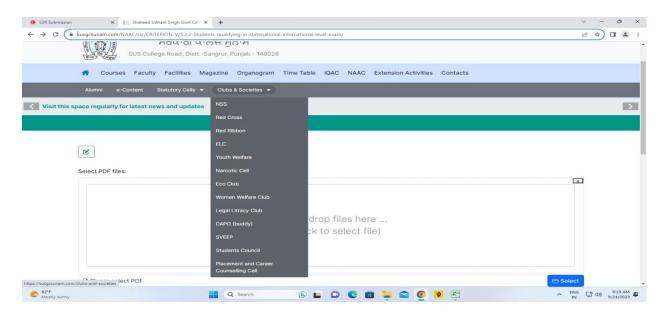

# S.U.S. Govt. College, Sunam

Established in 1969, NAAC Accredited-Grade B (CGPA 2.72) **Affiliated to:** Punjabi University, Patiala **E-mail:**gcsunam@gmail.com, **College website:** www.susgcsunam.com, **Tel:** 01676-220134

## 6.2.2: Institution implements e-governance in its operations

1. Student Admission and Support

## **College Contact**



## **College Prospectus**



## **College Admission Portal**



## Rank List



## Govt. Admission Portal





## Course Wise Seats





## Course Content



#### Time Table



## Club and Societies



# Statutory Cell



## **Extension Activities**



## Students Feedback



# E-Content (Blended mode Study)



## Students Grievance



## Alumni