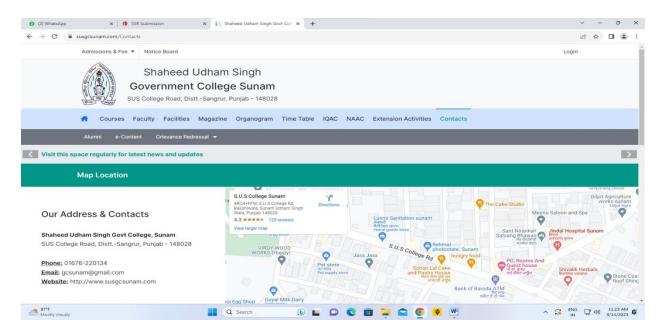

# S.U.S. Govt. College, Sunam

Established in 1969, NAAC Accredited-Grade B (CGPA 2.72) **Affiliated to:** Punjabi University, Patiala **E-mail:**gcsunam@gmail.com, **College website:** www.susgcsunam.com, **Tel:** 01676-220134

## 6.2.2: Institution implements e-governance in its operations

1. Student Admission and Support

## **College Contact**



## **College Prospectus**



## **College Admission Portal**



## Rank List



## Govt. Admission Portal





## Course Wise Seats





## Course Content



#### Time Table



## Club and Societies



# Statutory Cell



## **Extension Activities**



## Students Feedback



# E-Content (Blended mode Study)



## Students Grievance



## Alumni