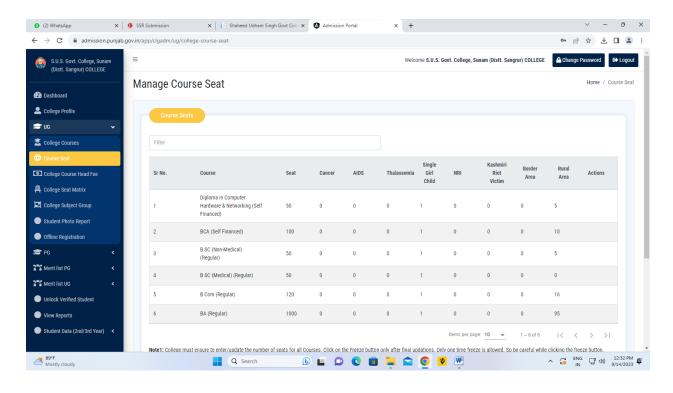

# S.U.S. Govt. College, Sunam

Established in 1969, NAAC Accredited-Grade B (CGPA 2.72) **Affiliated to:** Punjabi University, Patiala **E-mail:**gcsunam@gmail.com, **College website:** www.susgcsunam.com, **Tel:** 01676-220134

## 6.2.2: Institution implements e-governance in its operations

1. Student Admission and Support

## **College Contact**



## **College Prospectus**



## **College Admission Portal**



## Rank List



## Govt. Admission Portal





## Course Wise Seats





## Course Content



#### Time Table



## Club and Societies



# Statutory Cell



## **Extension Activities**



## Students Feedback



# E-Content (Blended mode Study)



## Students Grievance



## Alumni