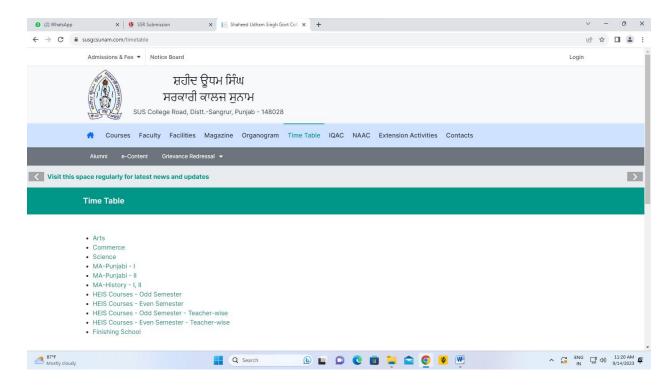

# S.U.S. Govt. College, Sunam

Established in 1969, NAAC Accredited-Grade B (CGPA 2.72) **Affiliated to:** Punjabi University, Patiala **E-mail:**gcsunam@gmail.com, **College website:** www.susgcsunam.com, **Tel:** 01676-220134

## 6.2.2: Institution implements e-governance in its operations

1. Student Admission and Support

## **College Contact**



## **College Prospectus**



## **College Admission Portal**



## Rank List



## Govt. Admission Portal





## Course Wise Seats





## Course Content



#### Time Table



## Club and Societies



# Statutory Cell



## **Extension Activities**



## Students Feedback



# E-Content (Blended mode Study)



## Students Grievance



## Alumni