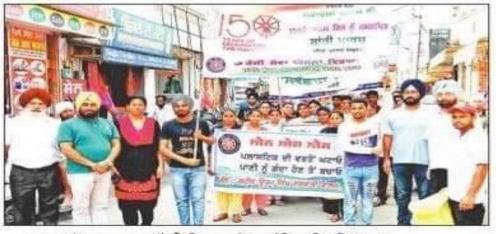

## छात्रों ने शांति मार्च निकाल प्लास्टिक को कहा बॉय

समर्पित शांति मार्च निकाला गया। साथ

ही विद्यार्थियों ने प्लास्टिक का प्रयोग न

करने व अन्य को जागरूक करने के

लिए शपथ ली। शांति मार्च से पहले

विद्यार्थियों की तरफ से प्लास्टिक का

प्रयोग न करने संबंधी पोस्टर भी बनाये

गए। यह शांति मार्च डा. थिंद के नैतत्व

में कालेज से शुरू होकर पीरां वाला गेट,

मख्य बाजार में से होता हुआ कालेज

पहुंचकर समाप्त हुआ। विद्यार्थियों ने अन्य सामाजिक बुराइंयों के विरुद्ध भी लोगों को जागरूक किया गया। इस मौके प्रोग्राम अफसर प्रो. नरदीप सिंह, डॉ. रमनदीप कौर, प्रो. मुख्तियार सिंह, डॉ. कुलदीप सिंह बाहिया, तरसेम सिंह, ऑमत कपूर, रणजीत सिंह, रघबोर सिंह, गुरमुख सिंह, भरपूर सिंह, परमजीत सिंह व अन्य स्टाफ सदस्य उपस्थित थे।