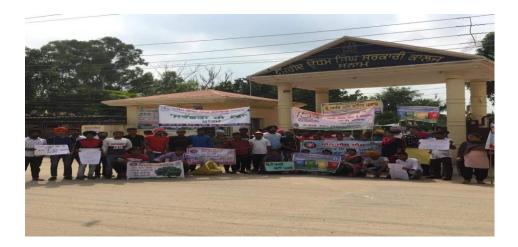

## **Extension** Activities

Extension Activities done in terms of impact & sensitizing students to social issues and holistic development

49. Event: Shantimarch on Mahatma Ghandhi 150<sup>th</sup>Anniversary

Date: 02 Oct. 2019

जेएनएन, सुनाम ऊधम सिंह वाला (संगरूर) : स्थानीय शहीद ऊधम सिंह सरकारी कालेज के एनएसएस विभाग द्वारा पंजाब सरकार के निर्देशानुसार प्रिंसिपल डॉ. सुखबीर सिंह थिंद की रहनुमाई में श्री गुरु नानक देव जी की 550वीं जन्म शताब्दी को समर्पित स्वच्छता ही सेवा मुहिम व राष्ट्र पिता महात्मा गांधी जी के 150वें जन्मदिन को