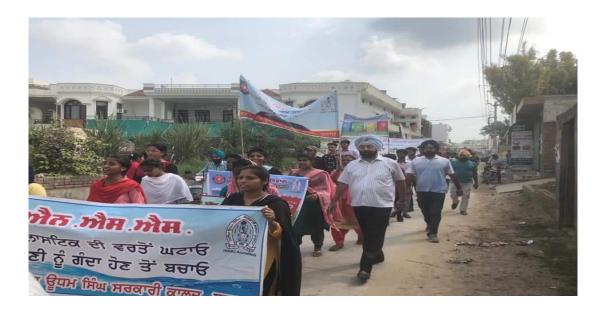

जेएनएन, सुनाम ऊधम सिंह वाला (संगरूर) : स्थानीय शहीद ऊधम सिंह सरकारी कालेज के एनएसएस विभाग द्वारा पंजाब सरकार के निर्देशानुसार प्रिंसिपल डॉ. सुखबीर सिंह थिंद की रहनुमाई में श्री गुरु नानक देव जी की 550वीं जन्म शताब्दी को समर्पित स्वच्छता ही सेवा मुहिम व राष्ट्र पिता महात्मा गांधी जी के 150वें जन्मदिन को

## एनएसएस वालंटियर्स ने निकाली चेतना रैली

सुनाम में जागरूकता रैली निकालते वालंटियर्स व शिक्षक। अग्र उजाला

सुनाम ऊधम सिंह वाला(संगरूर)। शहीद ऊधम सिंह कालेज के छात्रों ने महात्मा गांधी की जयंती को समर्पित चेतना रैली निकाली। वालंटियर्स ने प्लास्टिक का प्रयोग नहीं करने का आह्वान किया।

साथ ही खरीददारी से पहले घर से थैला लाने की अपील की। प्रिंसिपल डॉ. सुखवीर सिंह थिंद व एनएसएस प्रभारी डॉ. रमनदीप कौर ने सभी को राष्ट्रपिता गांधी के वताए मार्ग पर चलने की अपील की। व्यह