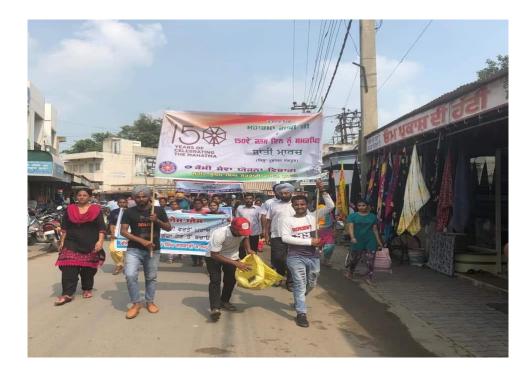

## छात्रों ने शांति मार्च निकाल प्लास्टिक को कहा बॉय

समर्पित शांति मार्च निकाला गया। साथ

ही विद्यार्थियों ने प्लास्टिक का प्रयोग न

करने व अन्य को जागरूक करने के

लिए शपथ ली। शांति मार्च से पहले

विद्यार्थियों की तरफ से प्लास्टिक का

प्रयोग न करने संबंधी पोस्टर भी बनाये

गए। यह शांति मार्च डा. थिंद के नैतत्व

में कालेज से शुरू होकर पीरां वाला गेट,

मख्य बाजार में से होता हुआ कालेज

पहुंचकर समाप्त हुआ। विद्यार्थियों ने अन्य सामाजिक बुराइंयों के विरुद्ध भी लोगों को जागरूक किया गया। इस मौके प्रोग्राम अफसर प्रो. नरदीप सिंह, डॉ. रमनदीप कौर, प्रो. मुख्तियार सिंह, डॉ. कुलदीप सिंह बाहिया, तरसेम सिंह, ऑमत कपूर, रणजीत सिंह, रघबोर सिंह, गुरमुख सिंह, भरपूर सिंह, परमजीत सिंह व अन्य स्टाफ सदस्य उपस्थित थे।

## एनएसएस वालंटियर्स ने निकाली चेतना रैली

सुनाम में जागरूकता रैली निकालते वालंटियर्स व शिक्षक। अग्र उजाला

सुनाम ऊधम सिंह वाला(संगरूर)। शहीद ऊधम सिंह कालेज के छात्रों ने महात्मा गांधी की जयंती को समर्पित चेतना रैली निकाली। वालंटियर्स ने प्लास्टिक का प्रयोग नहीं करने का आह्वान किया।

साथ ही खरीददारी से पहले घर से थैला लाने की अपील की। प्रिंसिपल डॉ. सुखवीर सिंह थिंद व एनएसएस प्रभारी डॉ. रमनदीप कौर ने सभी को राष्ट्रपिता गांधी के वताए मार्ग पर चलने की अपील की। व्यह