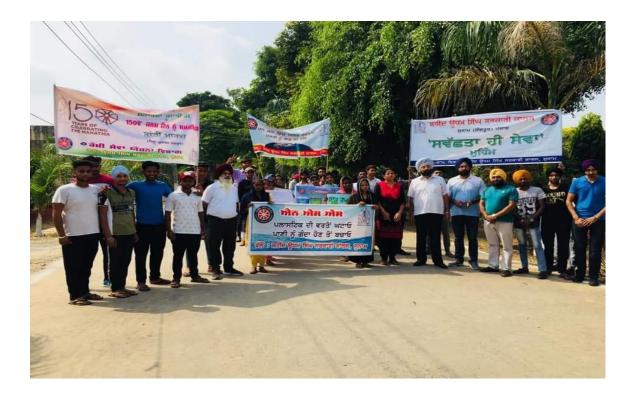

जेएनएन, सुनाम ऊधम सिंह वाला (संगरूर) : स्थानीय शहीद ऊधम सिंह सरकारी कालेज के एनएसएस विभाग द्वारा पंजाब सरकार के निर्देशानुसार प्रिंसिपल डॉ. सुखबीर सिंह थिंद की रहनुमाई में श्री गुरु नानक देव जी की 550वीं जन्म शताब्दी को समर्पित स्वच्छता ही सेवा मुहिम व राष्ट्र पिता महात्मा गांधी जी के 150वें जन्मदिन को

## एनएसएस वालंटियर्स ने निकाली चेतना रैली

सुनाम में जागरूकता रैली निकालते वालंटियर्स व शिक्षक। अग्र उजाला

सुनाम ऊधम सिंह वाला(संगरूर)। शहीद ऊधम सिंह कालेज के छात्रों ने महात्मा गांधी की जयंती को समर्पित चेतना रैली निकाली। वालंटियर्स ने प्लास्टिक का प्रयोग नहीं करने का आह्वान किया।

साथ ही खरीददारी से पहले घर से थैला लाने की अपील की। प्रिंसिपल डॉ. सुखवीर सिंह थिंद व एनएसएस प्रभारी डॉ. रमनदीप कौर ने सभी को राष्ट्रपिता गांधी के वताए मार्ग पर चलने की अपील की। व्यह