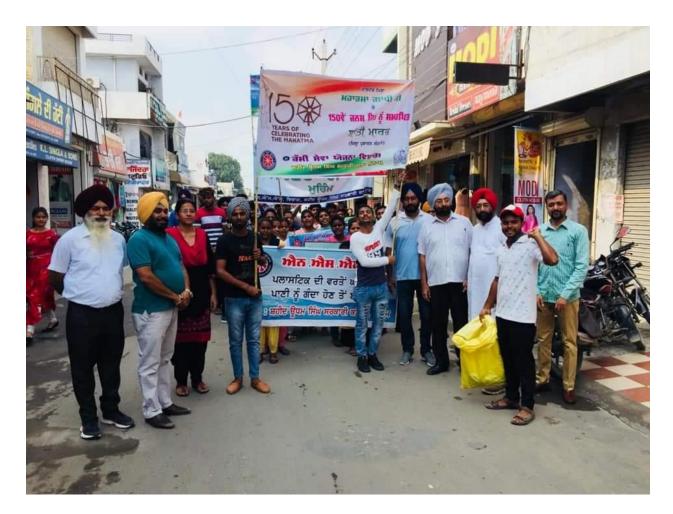

## छात्रों ने शांति मार्च निकाल प्लास्टिक को कहा बॉय

समर्पित शांति मार्च निकाला गया। साथ

ही विद्यार्थियों ने प्लास्टिक का प्रयोग न

करने व अन्य को जागरूक करने के

लिए शपथ ली। शांति मार्च से पहले

विद्यार्थियों की तरफ से प्लास्टिक का

प्रयोग न करने संबंधी पोस्टर भी बनाये

गए। यह शांति मार्च डा. थिंद के नैतत्व

में कालेज से शुरू होकर पीरां वाला गेट,

मख्य बाजार में से होता हुआ कालेज

पहुंचकर समाप्त हुआ। विद्यार्थियों ने अन्य सामाजिक बुराइंयों के विरुद्ध भी लोगों को जागरूक किया गया। इस मौके प्रोग्राम अफसर प्रो. नरदीप सिंह, डॉ. रमनदीप कौर, प्रो. मुख्तियार सिंह, डॉ. कुलदीप सिंह बाहिया, तरसेम सिंह, ऑमत कपूर, रणजीत सिंह, रघबोर सिंह, गुरमुख सिंह, भरपूर सिंह, परमजीत सिंह व अन्य स्टाफ सदस्य उपस्थित थे।

## एनएसएस वालंटियर्स ने निकाली चेतना रैली

सुनाम में जागरूकता रैली निकालते वालंटियर्स व शिक्षक। अग्र उजाला

सुनाम ऊधम सिंह वाला(संगरूर)। शहीद ऊधम सिंह कालेज के छात्रों ने महात्मा गांधी की जयंती को समर्पित चेतना रैली निकाली। वालंटियर्स ने प्लास्टिक का प्रयोग नहीं करने का आह्वान किया।

साथ ही खरीददारी से पहले घर से थैला लाने की अपील की। प्रिंसिपल डॉ. सुखवीर सिंह थिंद व एनएसएस प्रभारी डॉ. रमनदीप कौर ने सभी को राष्ट्रपिता गांधी के वताए मार्ग पर चलने की अपील की। व्यह