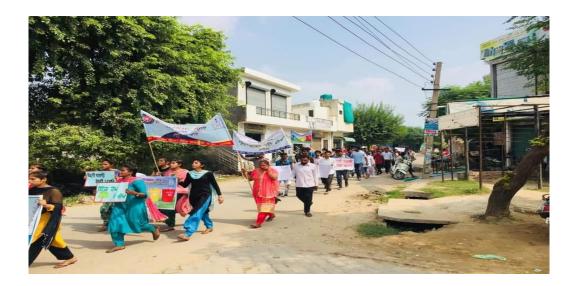

जेएनएन, सुनाम ऊधम सिंह वाला (संगरूर) : स्थानीय शहीद ऊधम सिंह सरकारी कालेज के एनएसएस विभाग द्वारा पंजाब सरकार के निर्देशानुसार प्रिंसिपल डॉ. सुखबीर सिंह थिंद की रहनुमाई में श्री गुरु नानक देव जी की 550वीं जन्म शताब्दी को समर्पित स्वच्छता ही सेवा मुहिम व राष्ट्र पिता महात्मा गांधी जी के 150वें जन्मदिन को

## एनएसएस वालंटियर्स ने निकाली चेतना रैली

सुनाम में जागरूकता रैली निकालते वालंटियर्स व शिक्षक। अग्र उजाला

सुनाम ऊधम सिंह वाला(संगरूर)। शहीद ऊधम सिंह कालेज के छात्रों ने महात्मा गांधी की जयंती को समर्पित चेतना रैली निकाली। वालंटियर्स ने प्लास्टिक का प्रयोग नहीं करने का आह्वान किया।

साथ ही खरीददारी से पहले घर से थैला लाने की अपील की। प्रिंसिपल डॉ. सुखवीर सिंह थिंद व एनएसएस प्रभारी डॉ. रमनदीप कौर ने सभी को राष्ट्रपिता गांधी के वताए मार्ग पर चलने की अपील की। व्यह