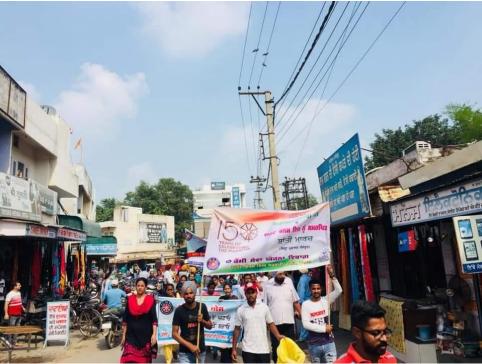

## छात्रों ने शांति मार्च निकाल प्लास्टिक को कहा बॉय

समर्पित शांति मार्च निकाला गया। साथ

ही विद्यार्थियों ने प्लास्टिक का प्रयोग न

करने व अन्य को जागरूक करने के

लिए शपथ ली। शांति मार्च से पहले

विद्यार्थियों की तरफ से प्लास्टिक का

प्रयोग न करने संबंधी पोस्टर भी बनाये

गए। यह शांति मार्च डा. थिंद के नैतत्व

में कालेज से शुरू होकर पीरां वाला गेट,

मख्य बाजार में से होता हुआ कालेज

पहुंचकर समाप्त हुआ। विद्यार्थियों ने अन्य सामाजिक बुराइंयों के विरुद्ध भी लोगों को जागरूक किया गया। इस मौके प्रोग्राम अफसर प्रो. नरदीप सिंह, डॉ. रमनदीप कौर, प्रो. मुख्तियार सिंह, डॉ. कुलदीप सिंह बाहिया, तरसेम सिंह, ऑमत कपूर, रणजीत सिंह, रघबोर सिंह, गुरमुख सिंह, भरपूर सिंह, परमजीत सिंह व अन्य स्टाफ सदस्य उपस्थित थे।

## एनएसएस वालंटियर्स ने निकाली चेतना रैली

सुनाम में जागरूकता रैली निकालते वालंटियर्स व शिक्षक। अग्र उजाला

सुनाम ऊधम सिंह वाला(संगरूर)। शहीद ऊधम सिंह कालेज के छात्रों ने महात्मा गांधी की जयंती को समर्पित चेतना रैली निकाली। वालंटियर्स ने प्लास्टिक का प्रयोग नहीं करने का आह्वान किया।

साथ ही खरीददारी से पहले घर से थैला लाने की अपील की। प्रिंसिपल डॉ. सुखवीर सिंह थिंद व एनएसएस प्रभारी डॉ. रमनदीप कौर ने सभी को राष्ट्रपिता गांधी के वताए मार्ग पर चलने की अपील की। व्यह