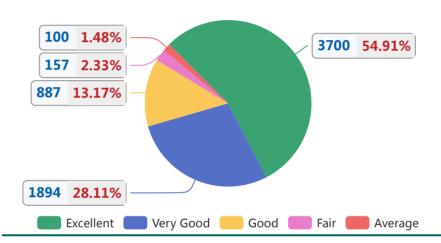

### 3 - Administration & Office

| Parameter                   | Excellent<br>(5) | Very Good<br>(4) | Good<br>(3) | Fair<br>(2) | Average<br>(1) | Total | Mean<br>Score |
|-----------------------------|------------------|------------------|-------------|-------------|----------------|-------|---------------|
| Staff Behaviour             | 1019             | 411              | 193         | 42          | 28             | 1693  | 4.4           |
| Easy<br>access/availability | 873              | 526              | 221         | 39          | 22             | 1681  | 4.3           |
| Service Promptness          | 936              | 450              | 241         | 36          | 24             | 1687  | 4.3           |
| Grievance Redressal         | 872              | 507              | 232         | 40          | 26             | 1677  | 4.3           |
| Total                       | 3700             | 1894             | 887         | 157         | 100            | 6738  | 4.3           |