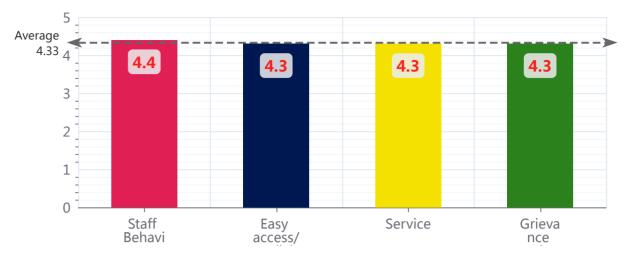

### 3 - Administration & Office

| Parameter                   | Excellent<br>(5) | Very Good<br>(4) | Good<br>(3) | Fair<br>(2) | Average<br>(1) | Total | Mean<br>Score |
|-----------------------------|------------------|------------------|-------------|-------------|----------------|-------|---------------|
| Staff Behaviour             | 1019             | 411              | 193         | 42          | 28             | 1693  | 4.4           |
| Easy<br>access/availability | 873              | 526              | 221         | 39          | 22             | 1681  | 4.3           |
| Service Promptness          | 936              | 450              | 241         | 36          | 24             | 1687  | 4.3           |
| Grievance Redressal         | 872              | 507              | 232         | 40          | 26             | 1677  | 4.3           |
| Total                       | 3700             | 1894             | 887         | 157         | 100            | 6738  | 4.3           |