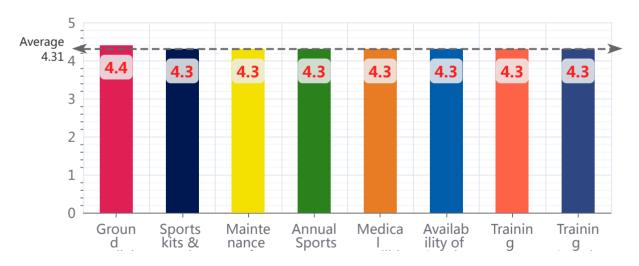

# 5 - Sports, Health & Other Facilities

| Parameter                               | Excellent<br>(5) | Very<br>Good (4) | Good<br>(3) | Fair<br>(2) | Average<br>(1) | Total | Mean<br>Score |
|-----------------------------------------|------------------|------------------|-------------|-------------|----------------|-------|---------------|
| Ground Availability                     | 1060             | 390              | 180         | 31          | 28             | 1689  | 4.4           |
| Sports kits & equipment<br>Availability | 881              | 522              | 219         | 42          | 20             | 1684  | 4.3           |
| Maintenance of Grounds                  | 940              | 443              | 239         | 34          | 23             | 1679  | 4.3           |
| Annual Sports/Athletic<br>Meet          | 899              | 508              | 209         | 41          | 22             | 1679  | 4.3           |
| Medical Facilities for<br>Sportsman     | 930              | 450              | 239         | 38          | 25             | 1682  | 4.3           |
| Availability of Coaches                 | 877              | 501              | 230         | 39          | 28             | 1675  | 4.3           |
| Training Focused on Relevant Skills     | 924              | 448              | 241         | 36          | 25             | 1674  | 4.3           |
| Training Seassion is Well<br>Planned    | 901              | 456              | 239         | 39          | 27             | 1662  | 4.3           |
| Total                                   | 7412             | 3718             | 1796        | 300         | 198            | 13424 | 4.3           |