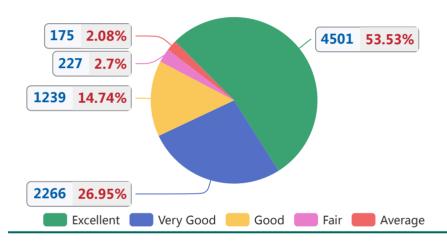

# 4 - Canteen

| Parameter                  | Excellent<br>(5) | Very Good<br>(4) | Good<br>(3) | Fair<br>(2) | Average<br>(1) | Total | Mean<br>Score |
|----------------------------|------------------|------------------|-------------|-------------|----------------|-------|---------------|
| Behaviour of canteen staff | 984              | 405              | 234         | 45          | 27             | 1695  | 4.3           |
| Pricing of the items       | 876              | 475              | 251         | 54          | 28             | 1684  | 4.3           |
| Variety of items available | 886              | 461              | 260         | 40          | 35             | 1682  | 4.3           |
| Quality of Food            | 856              | 490              | 251         | 49          | 37             | 1683  | 4.2           |
| Ambience &<br>Cleanliness  | 899              | 435              | 243         | 39          | 48             | 1664  | 4.3           |
| Total                      | 4501             | 2266             | 1239        | 227         | 175            | 8408  | 4.3           |