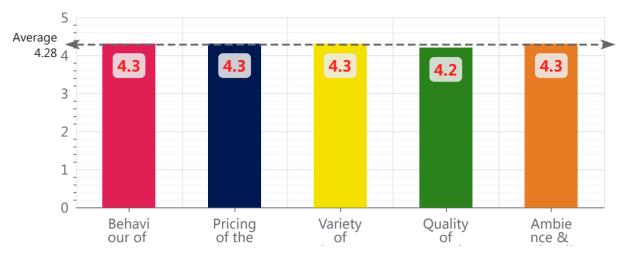

# 4 - Canteen

| Parameter                  | Excellent<br>(5) | Very Good<br>(4) | Good<br>(3) | Fair<br>(2) | Average<br>(1) | Total | Mean<br>Score |
|----------------------------|------------------|------------------|-------------|-------------|----------------|-------|---------------|
| Behaviour of canteen staff | 984              | 405              | 234         | 45          | 27             | 1695  | 4.3           |
| Pricing of the items       | 876              | 475              | 251         | 54          | 28             | 1684  | 4.3           |
| Variety of items available | 886              | 461              | 260         | 40          | 35             | 1682  | 4.3           |
| Quality of Food            | 856              | 490              | 251         | 49          | 37             | 1683  | 4.2           |
| Ambience &<br>Cleanliness  | 899              | 435              | 243         | 39          | 48             | 1664  | 4.3           |
| Total                      | 4501             | 2266             | 1239        | 227         | 175            | 8408  | 4.3           |