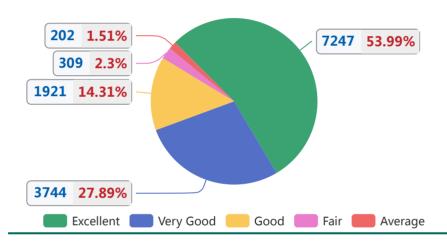

# 6 - Computer Labs

| Parameter                                                      | Excellent<br>(5) | Very<br>Good (4) | Good<br>(3) | Fair<br>(2) | Average<br>(1) | Total | Mean<br>Score |
|----------------------------------------------------------------|------------------|------------------|-------------|-------------|----------------|-------|---------------|
| Condition & Quality of<br>Hardware (Desktops, printers<br>etc) | 1022             | 403              | 209         | 30          | 28             | 1692  | 4.4           |
| Usefulness & working of installed software                     | 877              | 503              | 246         | 38          | 22             | 1686  | 4.3           |
| Access to Computer Labs                                        | 930              | 432              | 258         | 40          | 21             | 1681  | 4.3           |
| Lab Timings                                                    | 859              | 512              | 242         | 41          | 22             | 1676  | 4.3           |
| Printing Facility                                              | 902              | 465              | 230         | 44          | 30             | 1671  | 4.3           |
| Sufficient peripherals for devices connectivity                | 880              | 499              | 244         | 32          | 26             | 1681  | 4.3           |
| Classroom Projectors/ Smart boards working                     | 906              | 458              | 247         | 45          | 22             | 1678  | 4.3           |
| Wi-Fi facility                                                 | 871              | 472              | 245         | 39          | 31             | 1658  | 4.3           |
| Total                                                          | 7247             | 3744             | 1921        | 309         | 202            | 13423 | 4.3           |