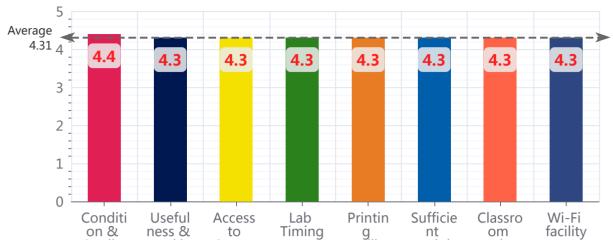

# 6 - Computer Labs

| Parameter                                                      | Excellent<br>(5) | Very<br>Good (4) | Good<br>(3) | Fair<br>(2) | Average<br>(1) | Total | Mean<br>Score |
|----------------------------------------------------------------|------------------|------------------|-------------|-------------|----------------|-------|---------------|
| Condition & Quality of<br>Hardware (Desktops, printers<br>etc) | 1022             | 403              | 209         | 30          | 28             | 1692  | 4.4           |
| Usefulness & working of installed software                     | 877              | 503              | 246         | 38          | 22             | 1686  | 4.3           |
| Access to Computer Labs                                        | 930              | 432              | 258         | 40          | 21             | 1681  | 4.3           |
| Lab Timings                                                    | 859              | 512              | 242         | 41          | 22             | 1676  | 4.3           |
| Printing Facility                                              | 902              | 465              | 230         | 44          | 30             | 1671  | 4.3           |
| Sufficient peripherals for devices connectivity                | 880              | 499              | 244         | 32          | 26             | 1681  | 4.3           |
| Classroom Projectors/ Smart boards working                     | 906              | 458              | 247         | 45          | 22             | 1678  | 4.3           |
| Wi-Fi facility                                                 | 871              | 472              | 245         | 39          | 31             | 1658  | 4.3           |
| Total                                                          | 7247             | 3744             | 1921        | 309         | 202            | 13423 | 4.3           |