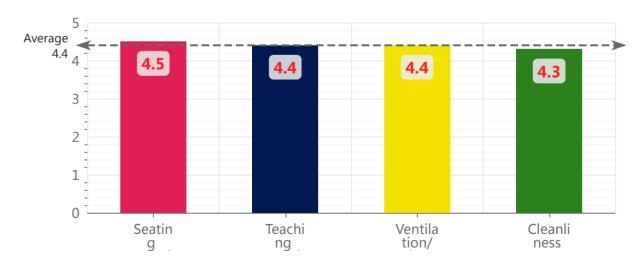

### 1 - Class Rooms

| Parameter                     | Excellent<br>(5) | Very Good<br>(4) | Good<br>(3) | Fair<br>(2) | Average<br>(1) | Total | Mean<br>Score |
|-------------------------------|------------------|------------------|-------------|-------------|----------------|-------|---------------|
| Seating capacity              | 1090             | 381              | 184         | 23          | 22             | 1700  | 4.5           |
| Teaching Learning aids        | 908              | 537              | 192         | 25          | 21             | 1683  | 4.4           |
| Ventilation/Airy<br>/lighting | 962              | 424              | 239         | 33          | 22             | 1680  | 4.4           |
| Cleanliness                   | 936              | 452              | 216         | 41          | 31             | 1676  | 4.3           |
| Total                         | 3896             | 1794             | 831         | 122         | 96             | 6739  | 4.4           |