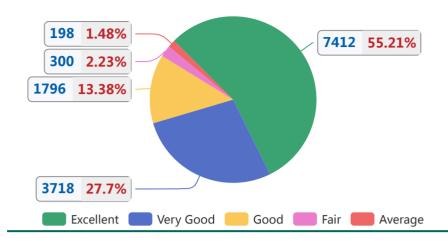

# 5 - Sports, Health & Other Facilities

| Parameter                               | Excellent<br>(5) | Very<br>Good (4) | Good<br>(3) | Fair<br>(2) | Average<br>(1) | Total | Mean<br>Score |
|-----------------------------------------|------------------|------------------|-------------|-------------|----------------|-------|---------------|
| Ground Availability                     | 1060             | 390              | 180         | 31          | 28             | 1689  | 4.4           |
| Sports kits & equipment<br>Availability | 881              | 522              | 219         | 42          | 20             | 1684  | 4.3           |
| Maintenance of Grounds                  | 940              | 443              | 239         | 34          | 23             | 1679  | 4.3           |
| Annual Sports/Athletic<br>Meet          | 899              | 508              | 209         | 41          | 22             | 1679  | 4.3           |
| Medical Facilities for<br>Sportsman     | 930              | 450              | 239         | 38          | 25             | 1682  | 4.3           |
| Availability of Coaches                 | 877              | 501              | 230         | 39          | 28             | 1675  | 4.3           |
| Training Focused on Relevant Skills     | 924              | 448              | 241         | 36          | 25             | 1674  | 4.3           |
| Training Seassion is Well<br>Planned    | 901              | 456              | 239         | 39          | 27             | 1662  | 4.3           |
| Total                                   | 7412             | 3718             | 1796        | 300         | 198            | 13424 | 4.3           |