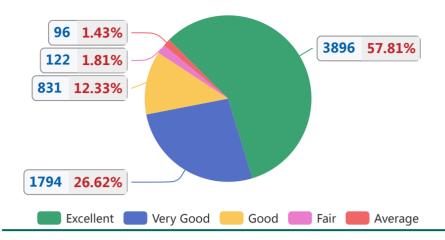

### 1 - Class Rooms

| Parameter                     | Excellent<br>(5) | Very Good<br>(4) | Good<br>(3) | Fair<br>(2) | Average<br>(1) | Total | Mean<br>Score |
|-------------------------------|------------------|------------------|-------------|-------------|----------------|-------|---------------|
| Seating capacity              | 1090             | 381              | 184         | 23          | 22             | 1700  | 4.5           |
| Teaching Learning aids        | 908              | 537              | 192         | 25          | 21             | 1683  | 4.4           |
| Ventilation/Airy<br>/lighting | 962              | 424              | 239         | 33          | 22             | 1680  | 4.4           |
| Cleanliness                   | 936              | 452              | 216         | 41          | 31             | 1676  | 4.3           |
| Total                         | 3896             | 1794             | 831         | 122         | 96             | 6739  | 4.4           |