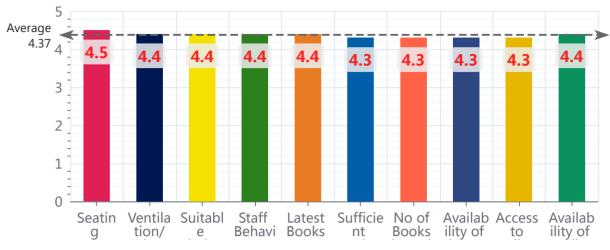

# 2 - Library

| Parameter                                            | Excellent<br>(5) | Very<br>Good<br>(4) | Good<br>(3) | Fair<br>(2) | Average<br>(1) | Total | Mean<br>Score |
|------------------------------------------------------|------------------|---------------------|-------------|-------------|----------------|-------|---------------|
| Seating arrangement and Capacity                     | 1131             | 376                 | 146         | 19          | 28             | 1700  | 4.5           |
| Ventilation/Airy/Lighting                            | 928              | 528                 | 172         | 36          | 18             | 1682  | 4.4           |
| Suitable Timings                                     | 971              | 463                 | 200         | 24          | 18             | 1676  | 4.4           |
| Staff Behaviour                                      | 924              | 508                 | 186         | 31          | 19             | 1668  | 4.4           |
| Latest Books & Journals &<br>Magazines               | 961              | 474                 | 197         | 30          | 18             | 1680  | 4.4           |
| Sufficient copies of Books                           | 914              | 497                 | 214         | 35          | 22             | 1682  | 4.3           |
| No of Books issued per student                       | 928              | 480                 | 221         | 29          | 22             | 1680  | 4.3           |
| Availability of issue facility during exams          | 898              | 511                 | 199         | 39          | 23             | 1670  | 4.3           |
| Access to online & Offline<br>Journals and Magazines | 937              | 471                 | 200         | 36          | 29             | 1673  | 4.3           |
| Availability of Daily Newspapers                     | 914              | 487                 | 195         | 33          | 24             | 1653  | 4.4           |
| Total                                                | 9506             | 4795                | 1930        | 312         | 221            | 16764 | 4.4           |