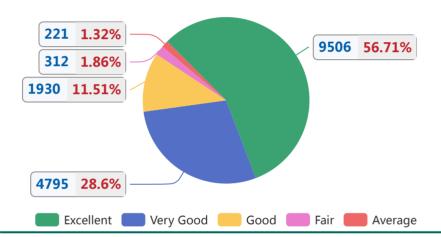

# 2 - Library

| Parameter                                            | Excellent<br>(5) | Very<br>Good<br>(4) | Good<br>(3) | Fair<br>(2) | Average<br>(1) | Total | Mean<br>Score |
|------------------------------------------------------|------------------|---------------------|-------------|-------------|----------------|-------|---------------|
| Seating arrangement and Capacity                     | 1131             | 376                 | 146         | 19          | 28             | 1700  | 4.5           |
| Ventilation/Airy/Lighting                            | 928              | 528                 | 172         | 36          | 18             | 1682  | 4.4           |
| Suitable Timings                                     | 971              | 463                 | 200         | 24          | 18             | 1676  | 4.4           |
| Staff Behaviour                                      | 924              | 508                 | 186         | 31          | 19             | 1668  | 4.4           |
| Latest Books & Journals &<br>Magazines               | 961              | 474                 | 197         | 30          | 18             | 1680  | 4.4           |
| Sufficient copies of Books                           | 914              | 497                 | 214         | 35          | 22             | 1682  | 4.3           |
| No of Books issued per student                       | 928              | 480                 | 221         | 29          | 22             | 1680  | 4.3           |
| Availability of issue facility during exams          | 898              | 511                 | 199         | 39          | 23             | 1670  | 4.3           |
| Access to online & Offline<br>Journals and Magazines | 937              | 471                 | 200         | 36          | 29             | 1673  | 4.3           |
| Availability of Daily Newspapers                     | 914              | 487                 | 195         | 33          | 24             | 1653  | 4.4           |
| Total                                                | 9506             | 4795                | 1930        | 312         | 221            | 16764 | 4.4           |