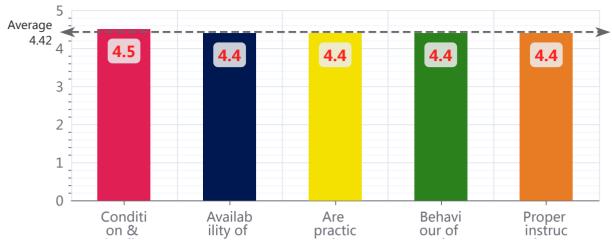

### 7 - Other Lab Facilities

| Parameter                                            | Excellent<br>(5) | Very<br>Good<br>(4) | Good<br>(3) | Fair<br>(2) | Average<br>(1) | Total | Mean<br>Score |
|------------------------------------------------------|------------------|---------------------|-------------|-------------|----------------|-------|---------------|
| Condition & Quality of Appratus/Equipments           | 1084             | 411                 | 156         | 20          | 19             | 1690  | 4.5           |
| Availability of<br>Appratus/equipments               | 904              | 549                 | 185         | 24          | 19             | 1681  | 4.4           |
| Are practicals conducted regularly as per time table | 964              | 460                 | 197         | 36          | 22             | 1679  | 4.4           |
| Behaviour of Lab Staff                               | 930              | 485                 | 208         | 37          | 18             | 1678  | 4.4           |
| Proper instructions given by Faculty                 | 983              | 435                 | 193         | 35          | 27             | 1673  | 4.4           |
| Total                                                | 4865             | 2340                | 939         | 152         | 105            | 8401  | 4.4           |