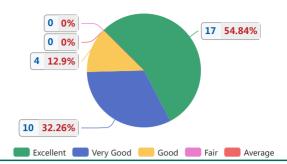

|
| Alumni Association/ Network of Old Friends | 17            | 10            | 4        | 0        | 0           | 31    | 4.4        |
| Overall Rating of the College              | 17            | 12            | 2        | 0        | 0           | 31    | 4.5        |
| Total                                      | 188           | 103           | 16       | 1        | 0           | 308   | 4.6        |

### Admission Procedure - Respondents



#### Ambience - Respondents



# Infrastructure & Lab facilities - Respondents



# Teaching abilities of faculty - Respondents



# Teaching learning aids - Respondents



Training & Placement support - Respondents



Library - Respondents



Canteen Facilities - Respondents



# Alumni Association/ Network of Old Friends - Respondents



# Overall Rating of the College - Respondents