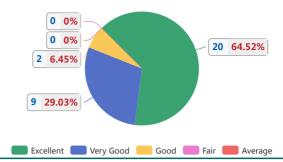

# Teaching abilities of faculty - Respondents

#### Analysis and Interpretation:

| Parameter                                  | Excellent (5) | Very Good (4) | Good (3) | Fair (2) | Average (1) | Total | Mean Score |
|--------------------------------------------|---------------|---------------|----------|----------|-------------|-------|------------|
| Admission Procedure                        | 22            | 8             | 1        | 0        | 0           | 31    | 4.7        |
| Ambience                                   | 16            | 13            | 0        | 0        | 0           | 29    | 4.6        |
| Infrastructure & Lab facilities            | 21            | 9             | 1        | 0        | 0           | 31    | 4.6        |
| Teaching abilities of faculty              | 20            | 9             | 2        | 0        | 0           | 31    | 4.6        |
| Teaching learning aids                     | 20            | 9             | 2        | 0        | 0           | 31    | 4.6        |
| Training & Placement support               | 17            | 12            | 2        | 0        | 0           | 31    | 4.5        |
| Library                                    | 20            | 11            | 0        | 0        | 0           | 31    | 4.6        |
| Canteen Facilities                         | 18            | 10            | 2        | 1        | 0           | 31    | 4.5        |
| Alumni Association/ Network of Old Friends | 17            | 10            | 4        | 0        | 0           | 31    | 4.4        |
| Overall Rating of the College              | 17            | 12            | 2        | 0        | 0           | 31    | 4.5        |
| Total                                      | 188           | 103           | 16       | 1        | 0           | 308   | 4.6        |