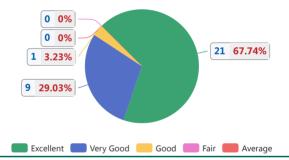

# Infrastructure & Lab facilities - Respondents

#### Analysis and Interpretation:

| Parameter                                  | Excellent (5) | Very Good (4) | Good (3) | Fair (2) | Average (1) | Total | Mean Score |
|--------------------------------------------|---------------|---------------|----------|----------|-------------|-------|------------|
| Admission Procedure                        | 22            | 8             | 1        | 0        | 0           | 31    | 4.7        |
| Ambience                                   | 16            | 13            | 0        | 0        | 0           | 29    | 4.6        |
| Infrastructure & Lab facilities            | 21            | 9             | 1        | 0        | 0           | 31    | 4.6        |
| Teaching abilities of faculty              | 20            | 9             | 2        | 0        | 0           | 31    | 4.6        |
| Teaching learning aids                     | 20            | 9             | 2        | 0        | 0           | 31    | 4.6        |
| Training & Placement support               | 17            | 12            | 2        | 0        | 0           | 31    | 4.5        |
| Library                                    | 20            | 11            | 0        | 0        | 0           | 31    | 4.6        |
| Canteen Facilities                         | 18            | 10            | 2        | 1        | 0           | 31    | 4.5        |
| Alumni Association/ Network of Old Friends | 17            | 10            | 4        | 0        | 0           | 31    | 4.4        |
| Overall Rating of the College              | 17            | 12            | 2        | 0        | 0           | 31    | 4.5        |
| Total                                      | 188           | 103           | 16       | 1        | 0           | 308   | 4.6        |