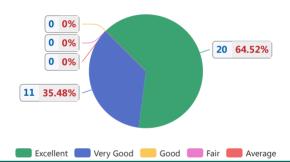

| 18            | 10            | 2        | 1        | 0           | 31    | 4.5        |
| Alumni Association/ Network of Old Friends | 17            | 10            | 4        | 0        | 0           | 31    | 4.4        |
| Overall Rating of the College              | 17            | 12            | 2        | 0        | 0           | 31    | 4.5        |
| Total                                      | 188           | 103           | 16       | 1        | 0           | 308   | 4.6        |

### Admission Procedure - Respondents



#### Ambience - Respondents



# Infrastructure & Lab facilities - Respondents



# Teaching abilities of faculty - Respondents



# Teaching learning aids - Respondents



Training & Placement support - Respondents



Library - Respondents



Canteen Facilities - Respondents



# Alumni Association/ Network of Old Friends - Respondents



# Overall Rating of the College - Respondents