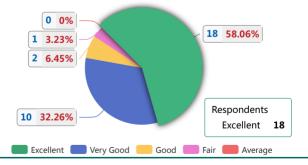

0            | 2        | 1        | 0           | 31    | 4.5        |
| Alumni Association/ Network of Old Friends | 17            | 10            | 4        | 0        | 0           | 31    | 4.4        |
| Overall Rating of the College              | 17            | 12            | 2        | 0        | 0           | 31    | 4.5        |
| Total                                      | 188           | 103           | 16       | 1        | 0           | 308   | 4.6        |

### Admission Procedure - Respondents



#### Ambience - Respondents



# Infrastructure & Lab facilities - Respondents



# Teaching abilities of faculty - Respondents



# Teaching learning aids - Respondents



Training & Placement support - Respondents



Library - Respondents



Canteen Facilities - Respondents



# Alumni Association/ Network of Old Friends - Respondents



# Overall Rating of the College - Respondents