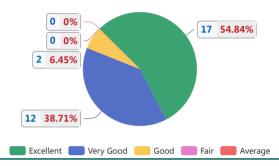

iends | 17            | 10            | 4        | 0        | 0           | 31    | 4.4        |
| Overall Rating of the College              | 17            | 12            | 2        | 0        | 0           | 31    | 4.5        |
| Total                                      | 188           | 103           | 16       | 1        | 0           | 308   | 4.6        |

### Admission Procedure - Respondents



#### Ambience - Respondents



# Infrastructure & Lab facilities - Respondents



# Teaching abilities of faculty - Respondents



# Teaching learning aids - Respondents



Training & Placement support - Respondents



Library - Respondents



Canteen Facilities - Respondents



# Alumni Association/ Network of Old Friends - Respondents



# Overall Rating of the College - Respondents