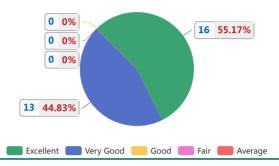

#### Ambience - Respondents

#### Analysis and Interpretation:

| Parameter                                  | Excellent (5) | Very Good (4) | Good (3) | Fair (2) | Average (1) | Total | Mean Score |
|--------------------------------------------|---------------|---------------|----------|----------|-------------|-------|------------|
| Admission Procedure                        | 22            | 8             | 1        | 0        | 0           | 31    | 4.7        |
| Ambience                                   | 16            | 13            | 0        | 0        | 0           | 29    | 4.6        |
| Infrastructure & Lab facilities            | 21            | 9             | 1        | 0        | 0           | 31    | 4.6        |
| Teaching abilities of faculty              | 20            | 9             | 2        | 0        | 0           | 31    | 4.6        |
| Teaching learning aids                     | 20            | 9             | 2        | 0        | 0           | 31    | 4.6        |
| Training & Placement support               | 17            | 12            | 2        | 0        | 0           | 31    | 4.5        |
| Library                                    | 20            | 11            | 0        | 0        | 0           | 31    | 4.6        |
| Canteen Facilities                         | 18            | 10            | 2        | 1        | 0           | 31    | 4.5        |
| Alumni Association/ Network of Old Friends | 17            | 10            | 4        | 0        | 0           | 31    | 4.4        |
| Overall Rating of the College              | 17            | 12            | 2        | 0        | 0           | 31    | 4.5        |
| Total                                      | 188           | 103           | 16       | 1        | 0           | 308   | 4.6        |