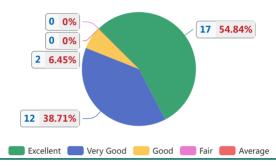

anteen Facilities                         | 18            | 10            | 2        | 1        | 0           | 31    | 4.5        |
| Alumni Association/ Network of Old Friends | 17            | 10            | 4        | 0        | 0           | 31    | 4.4        |
| Overall Rating of the College              | 17            | 12            | 2        | 0        | 0           | 31    | 4.5        |
| Total                                      | 188           | 103           | 16       | 1        | 0           | 308   | 4.6        |

### Admission Procedure - Respondents



#### Ambience - Respondents



# Infrastructure & Lab facilities - Respondents



# Teaching abilities of faculty - Respondents



# Teaching learning aids - Respondents



Training & Placement support - Respondents



Library - Respondents



Canteen Facilities - Respondents



# Alumni Association/ Network of Old Friends - Respondents



# Overall Rating of the College - Respondents