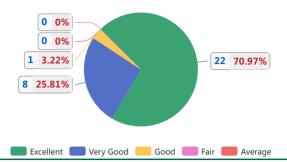

### Admission Procedure - Respondents

#### Analysis and Interpretation:

| Parameter                                  | Excellent (5) | Very Good (4) | Good (3) | Fair (2) | Average (1) | Total | Mean Score |
|--------------------------------------------|---------------|---------------|----------|----------|-------------|-------|------------|
| Admission Procedure                        | 22            | 8             | 1        | 0        | 0           | 31    | 4.7        |
| Ambience                                   | 16            | 13            | 0        | 0        | 0           | 29    | 4.6        |
| Infrastructure & Lab facilities            | 21            | 9             | 1        | 0        | 0           | 31    | 4.6        |
| Teaching abilities of faculty              | 20            | 9             | 2        | 0        | 0           | 31    | 4.6        |
| Teaching learning aids                     | 20            | 9             | 2        | 0        | 0           | 31    | 4.6        |
| Training & Placement support               | 17            | 12            | 2        | 0        | 0           | 31    | 4.5        |
| Library                                    | 20            | 11            | 0        | 0        | 0           | 31    | 4.6        |
| Canteen Facilities                         | 18            | 10            | 2        | 1        | 0           | 31    | 4.5        |
| Alumni Association/ Network of Old Friends | 17            | 10            | 4        | 0        | 0           | 31    | 4.4        |
| Overall Rating of the College              | 17            | 12            | 2        | 0        | 0           | 31    | 4.5        |
| Total                                      | 188           | 103           | 16       | 1        | 0           | 308   | 4.6        |