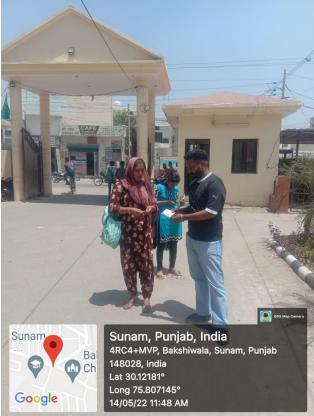

## 7.1.1:

Some of the facilities provide by SUS Govt. College Sunam for the safety and security of the girls students and the women staff are as follows:

- 1. Exclusive Common Room for Girl students
- 2. Staff room for women staff.
- 3. Sanitary pad vending machine have been installed in the girls common room.
- 4. CCTV Surveillance
- 5. Presence of gate keeper at college main gate.
- 6. NSS Girls Unit-2
- 7. Women welfare club.
- 8. Separate Girls Parking area.