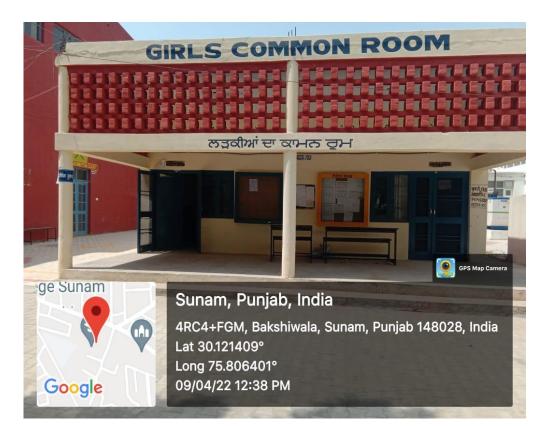

## 7.1.1:

Some of the facilities provide by SUS Govt. College Sunam for the safety and security of the girls students and the women staff are as follows:

- 1. Exclusive Common Room for Girl students
- 2. Staff room for women staff.
- 3. Sanitary pad vending machine have been installed in the girls common room.
- 4. CCTV Surveillance
- 5. Presence of gate keeper at college main gate.
- 6. NSS Girls Unit-2
- 7. Women welfare club.
- 8. Separate Girls Parking area.