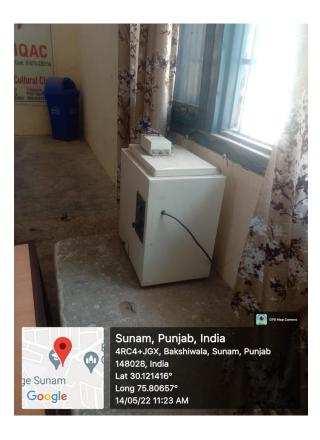

## 7.1.1:

Some of the facilities provide by SUS Govt. College Sunam for the safety and security of the girls students and the women staff are as follows:

- 1. Exclusive Common Room for Girl students
- 2. Staff room for women staff.
- 3. Sanitary pad vending machine have been installed in the girls common room.
- 4. CCTV Surveillance
- 5. Presence of gate keeper at college main gate.
- 6. NSS Girls Unit-2
- 7. Women welfare club.
- 8. Separate Girls Parking area.