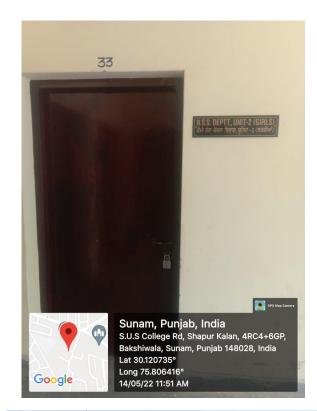

## 7.1.1:

Some of the facilities provide by SUS Govt. College Sunam for the safety and security of the girls students and the women staff are as follows:

- 1. Exclusive Common Room for Girl students
- 2. Staff room for women staff.
- 3. Sanitary pad vending machine have been installed in the girls common room.
- 4. CCTV Surveillance
- 5. Presence of gate keeper at college main gate.
- 6. NSS Girls Unit-2
- 7. Women welfare club.
- 8. Separate Girls Parking area.