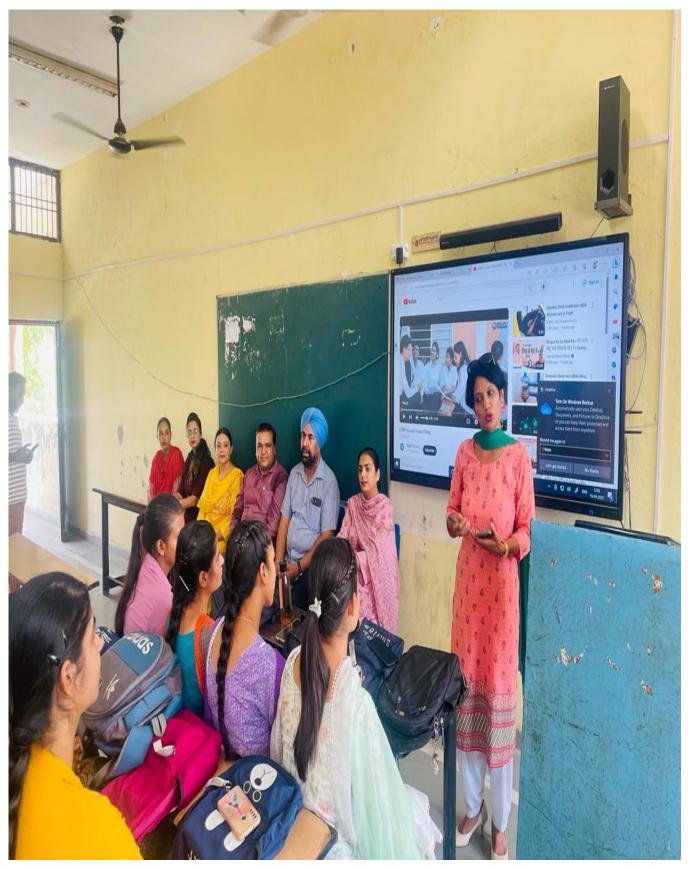

### No of Participations:120(approx)

On 8-feb-2024 Orientation Programme on "Maximum enrollment of students in English for work course" had organized under the supervision of principal Dr. Harwinder Singh . In these program online registration of students was organized by English department . lecture deliverd by miss Shilpa relate to basic English awareness for higher studies more than eighty students had enrolled by this activity. On this occasion Proffessor Dinesh from English department , Dr. Parminder Kaur from Commerce Department , Dr. Manita Joshi from Economic Department were present there.