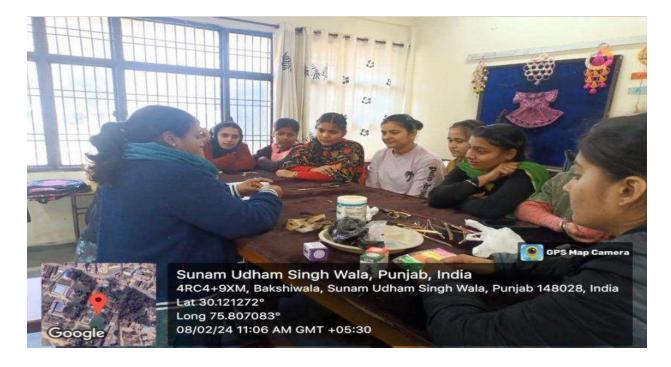

(8) Workshop on Tie and dye and glass painting by department of Fashion Designing With the supervision of college Principal Dr. Harwinder Singh, on 08 to 12 February 2024 covering 5 days a workshop on tie and dye and glass painting was organized by fashion designing department in college campus.

This workshop helped mainly the girls to have their earning source in addition to their regular studies. In this way it helped the students with so many benefits -

- It can provide opportunities to work with fashion experimentally and develop clothing.
- Creative expression: Fashion design courses allow to express yourself through design and bring your artistic visions to life.

- Technical skills: The student can learn technical skills like sewing, pattern drafting, and garment construction.
- Business skills: Helps the learner how to manage a fashion business, including sales, marketing, and finance.
- Career opportunities: It helps the student to create career opportunities in fashion design, styling, merchandising, production, and more.
- Personal growth: the student can experience personal growth and self-discovery.