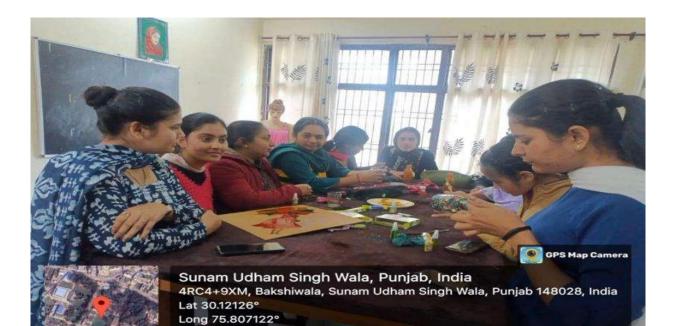

### (9) 7 days workshop under scheme for carrier counseling college of Punjab (Dept of Fine Arts)

On the first day of the workshop Miss Sinderpal Kaur Assist Prof SUS Management college of technology mehlan chowk started the workshop and inform the student about the method of preparing rangoli color in addition students also acquired hands on knowledge Shri Jagtar Singh, Shri Kuldeep Singh, Shri Gurpreet Singh Attended the department of fine art bartuning at different days and introduced to the practical knowledge of land scape painting sketching they made the students aware about folk art of Punjab Chiku, Pidhi, Pakhi etc.