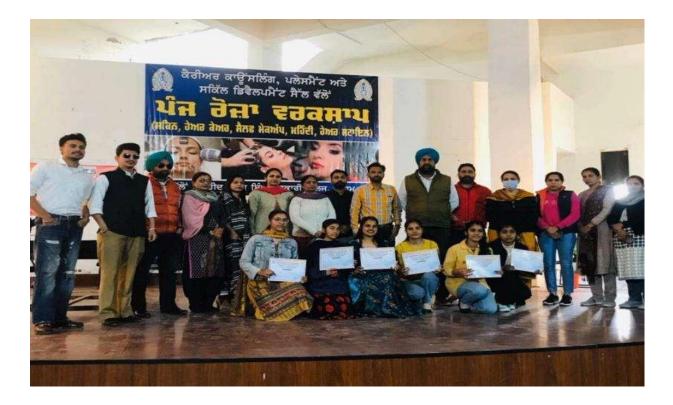

## Career Opportunities, My Story-Motivational Session, Session on Problem solving Ideas, Career counseling and Power point presentation, Motivational Lecture.

(7) Workshop-BY Skill development cell

days' workshop in college campus under the supervision of principal Dr. Harwinder Singh. This Workshop was designed to make the students able to grab the employment opportunities in market related to beautician field. Once the person completes it's training as a beautician, he or she realizes that there is much to be a beautician than just doing makeup. You can be hired for different events like marriages, birthdays, cocktail parties, anniversaries, etc.

This workshop was of 5 days covering the topics on Skin, Hair care, Mehandi, Self makeup, Hair style. It was organized by Mr. Dharminder Singh Cell incharge, at Sus Gov College Sunam. Most of the girls participated in this workshop and learnt so many things which will help them in building their future. An excellent choice for youth.