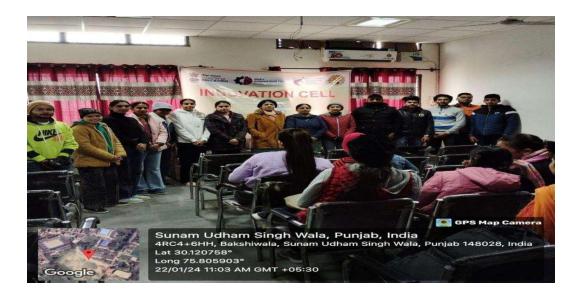

### (6) Workshop-By Innovation cell

As on 12/15/18/22/29 January 2024 and on 02 of February 2024, Innovation cell established in college framed a 6 days workshop for college students to create their thinking moving towards new business opportunities in market.

An innovation cell can help students in many ways, including: