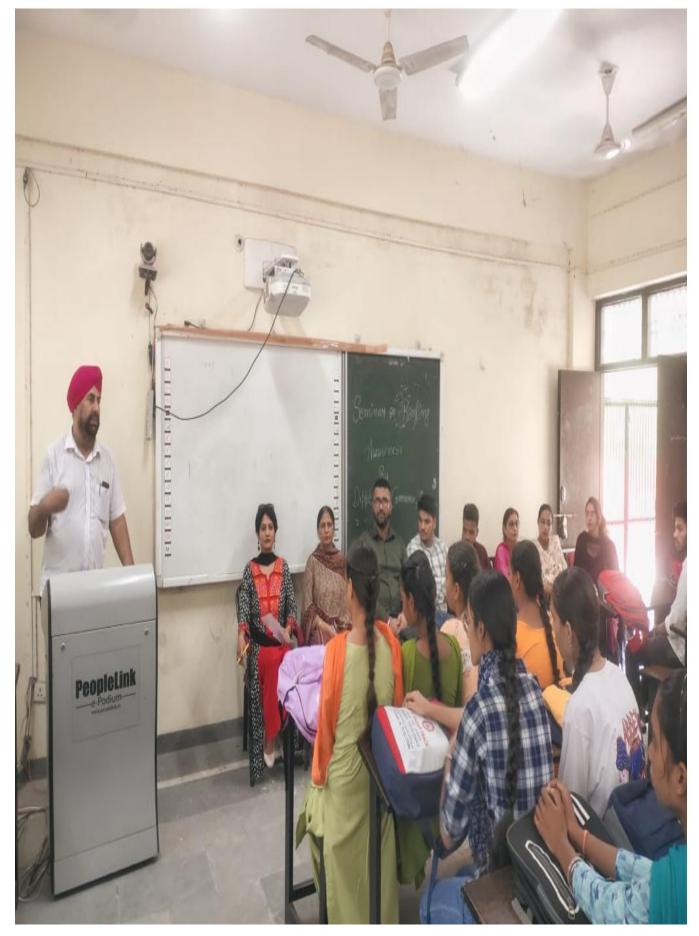

## (5) Two days workshop on $11^{th}$ and $12^{th}$ march 2024

had been organized by Department of Public Administration and legal literacy cell on the topics of Importance of Public Administration and Comparative Public administration. In this workshop about 120 Students participated in the presence of Honorable SDM Sunam and the legal Advocate of Civil Court Sunam.