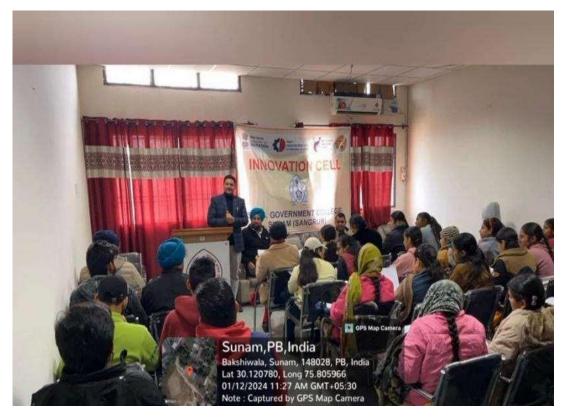

### (6) Workshop-By Innovation cell

As on 12/15/18/22/29 January 2024 and on 02 of February 2024, Innovation cell established in college framed a 6 days workshop for college students to create their thinking moving towards new business opportunities in market.

An innovation cell can help students in many ways, including:

#### Providing a platform for creativity

Innovation cells can help students showcase their talents, work in teams, and compete in events.

#### **Encouraging creative ideas**

Innovation cells can support students' creative ideas and motivate them to submit business plans.

#### Providing hands-on experience

Innovation cells can help students participate in real-world projects with mentors from industry, agencies, and corporations.

#### **Helping students find funding**

Innovation cells can help students obtain funding for projects within market opportunities.

In this workshop well known personalities nearby were invited to provide the knowledge to students so that they could be motivated to analyses the market.

#### **Topics covered in Workshop-**

## Career Opportunities, My Story-Motivational Session, Session on Problem solving Ideas, Career counseling and Power point presentation, Motivational Lecture.

(7) Workshop-BY Skill development cell

days' workshop in college campus under the supervision of principal Dr. Harwinder Singh. This Workshop was designed to make the students able to grab the employment opportunities in market related to beautician field. Once the person completes it's training as a beautician, he or she realizes that there is much to be a beautician than just doing makeup. You can be hired for different events like marriages, birthdays, cocktail parties, anniversaries, etc.