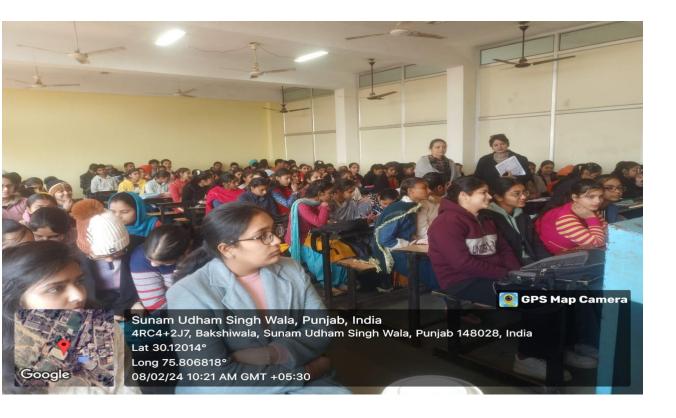

# (4)Orientation Programme on "Maximum enrollment of students in English for work course"

### No of Participations:120(approx)

On 8-feb-2024 Orientation Programme on "Maximum enrollment of students in English for work course" had organized under the supervision of principal Dr. Harwinder Singh . In these program online registration of students was organized by English department . lecture deliverd by miss Shilpa relate to basic English awareness for higher studies more than eighty students had enrolled by this activity. On this occasion Proffessor Dinesh from English department , Dr. Parminder Kaur from Commerce Department , Dr. Manita Joshi from Economic Department were present there.