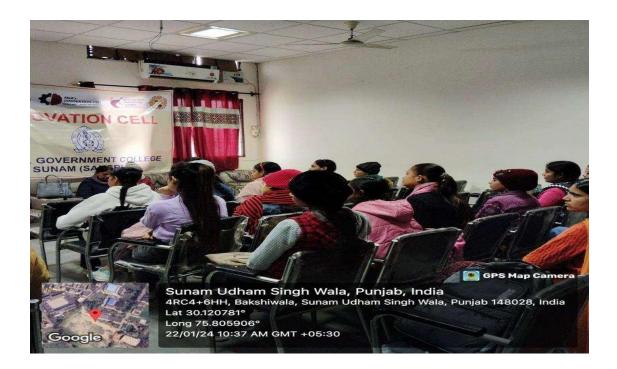

### (6) Workshop-By Innovation cell

As on 12/15/18/22/29 January 2024 and on 02 of February 2024, Innovation cell established in college framed a 6 days workshop for college students to create their thinking moving towards new business opportunities in market.

An innovation cell can help students in many ways, including:

#### Providing a platform for creativity

Innovation cells can help students showcase their talents, work in teams, and compete in events.

#### **Encouraging creative ideas**

Innovation cells can support students' creative ideas and motivate them to submit business plans.

#### Providing hands-on experience

Innovation cells can help students participate in real-world projects with mentors from industry, agencies, and corporations.

#### **Helping students find funding**

Innovation cells can help students obtain funding for projects within market opportunities.

In this workshop well known personalities nearby were invited to provide the knowledge to students so that they could be motivated to analyses the market.

#### **Topics covered in Workshop-**

## Career Opportunities, My Story-Motivational Session, Session on Problem solving Ideas, Career counseling and Power point presentation, Motivational Lecture.

(7) Workshop-BY Skill development cell

days' workshop in college campus under the supervision of principal Dr. Harwinder Singh. This Workshop was designed to make the students able to grab the employment opportunities in market related to beautician field. Once the person completes it's training as a beautician, he or she realizes that there is much to be a beautician than just doing makeup. You can be hired for different events like marriages, birthdays, cocktail parties, anniversaries, etc.