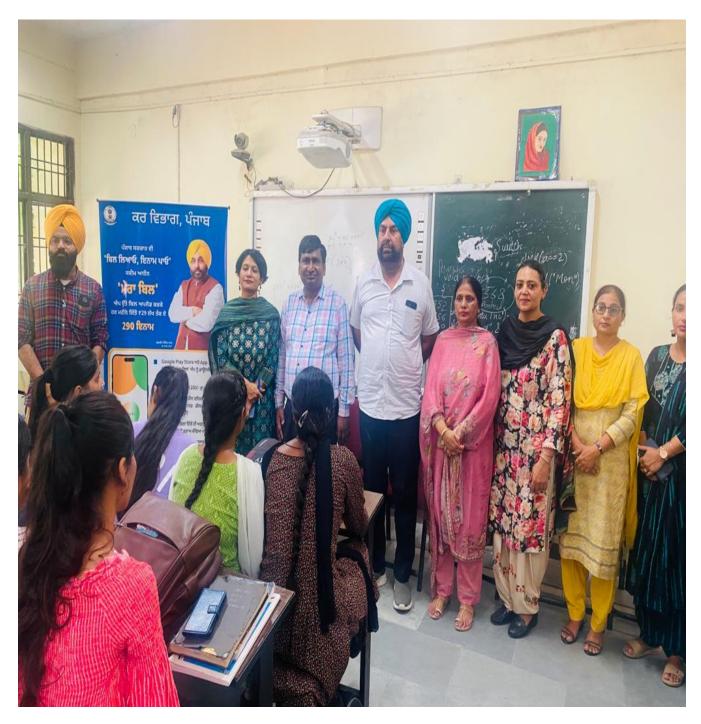

## (1)Seminar on "Bill leao Inaam Pao"No of Participations:50

On 01<sup>th</sup> SEP 2023, a seminar was organized by the Department of Commerce and Economics under the theme 'Bill Leao Inaam pao' by department of taxation Punjab Govt. under direction of Principal Harwinder Singh . In which information related to download bill app launch by Govt. Under the new policy regarding GST. ETO Sunil Garg joined the seminar as a resource person On this occasion, Vice Principal Dr. Achala ,Dr. Parminder Kaur, Head of Commerce Department, Manita Joshi, Head of Economics Department and Professor Simranjit Kaur, Professor Manpreet Kaur Handa, etc. were also present .