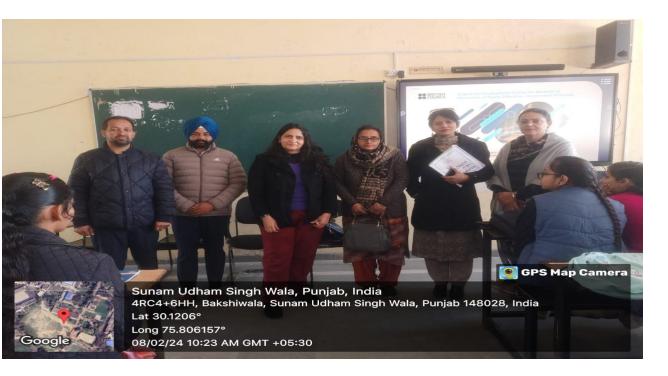

(8) Workshop on Tie and dye and glass painting by department of Fashion Designing With the supervision of college Principal Dr. Harwinder Singh, on 08 to 12 February 2024 covering 5 days a workshop on tie and dye and glass painting was organized by fashion designing department in college campus.