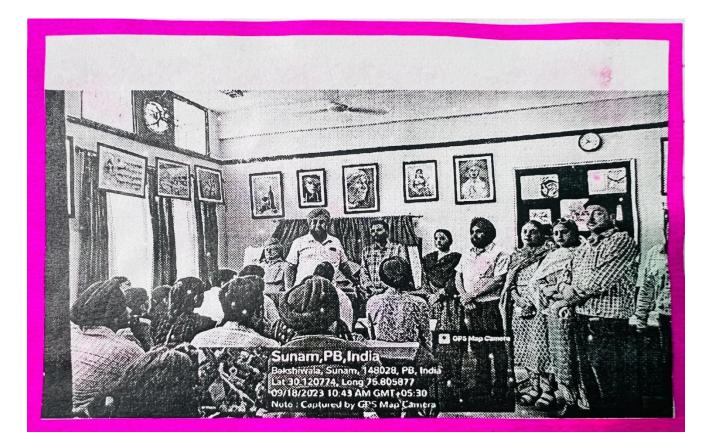

### (9) 7 days workshop under scheme for carrier counseling college of Punjab (Dept of Fine Arts)

On the first day of the workshop Miss Sinderpal Kaur Assist Prof SUS Management college of technology mehlan chowk started the workshop and inform the student about the method of preparing rangoli color in addition students also acquired hands on knowledge Shri Jagtar Singh, Shri Kuldeep Singh, Shri Gurpreet Singh Attended the department of fine art bartuning at different days and introduced to the practical knowledge of land scape painting sketching they made the students aware about folk art of Punjab Chiku, Pidhi, Pakhi etc.